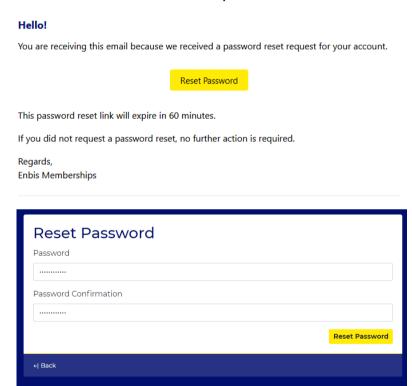

2. Follow the instructions in the e-mail that you will receive to create a new password.

Your username in the new system will be your e-mail, and your password the one you just created.

In case you have any problems, please contact office@enbis.org. Thank you!