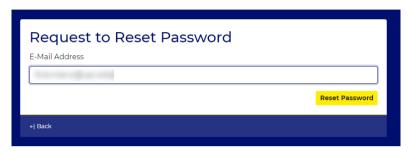

I. Create a new password at <a href="https://members.enbis.org/auth/forgot-password">https://members.enbis.org/auth/forgot-password</a>. In the field E-Mail Address, write the e-mail address where you receive messages from ENBIS.